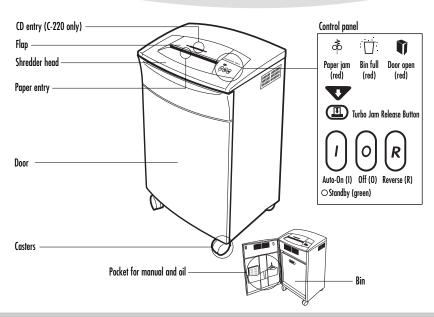

## **CAPABILITIES**

Will shred: Paper, credit cards, staples and small paper clips. C-220 Strip-Cut will shred CD/DVDs

Will not shred: Continuous forms, adhesive labels, transparencies, newspaper, cardboard, large paper clips, laminates or plastic other than noted above

# CAUTION

- Avoid touching exposed blades under Confetti-Cut shredder head.
- Secure shredder to wall with hardware provided in order to meet UL 60950 stbility requirements.

 Use only designated entry for CDs (C-220 only). Keep finger away from CD hole.

#### **OPERATION**

Shredder comes ready to use. Insert waste bag (Fellowes #36054) for easy disposal.